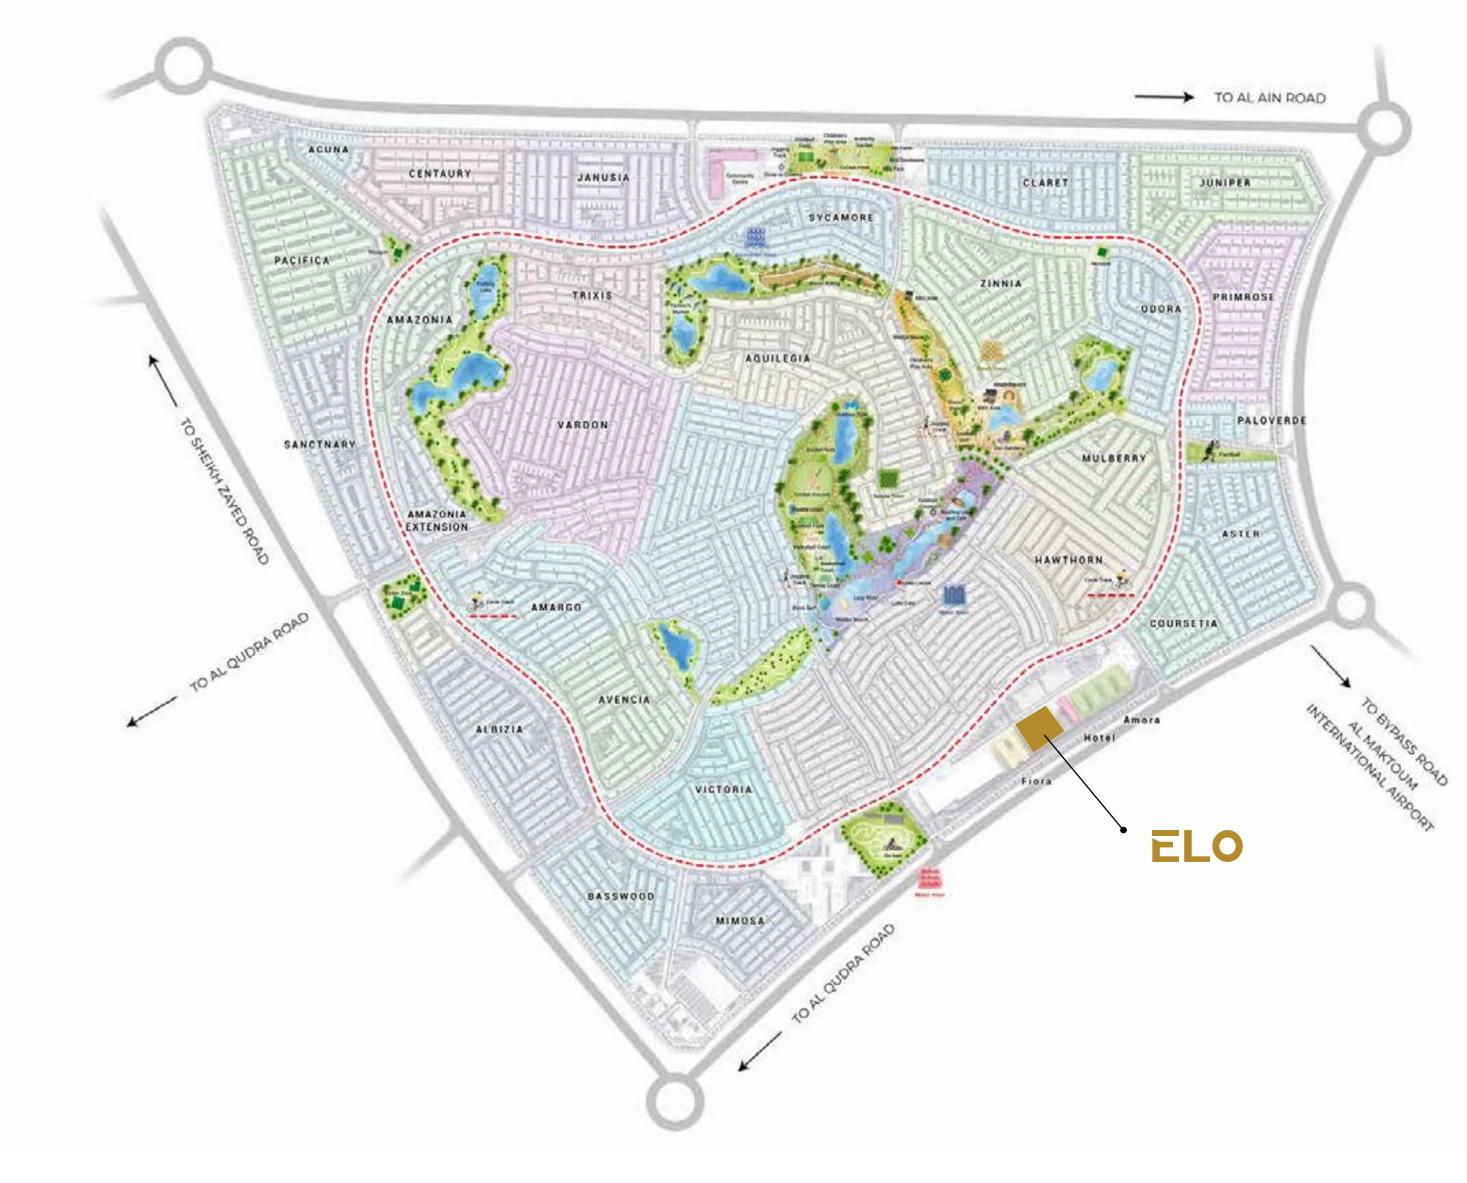

# LOCATION

LEVEL 1-14 APARTMENT UNITS 1BR & 2BR

> LEVEL 1 SWIMMING POOL +POOL BAR CHANGING ROOM WALL CLIMBING OUTDOOR CINEMA BBQ AREA

PARKING AREA

LEVEL 1-14 APARTMENT UNITS 1BR & 2BR

G+P PARKING AREA

THE REAL PROPERTY.