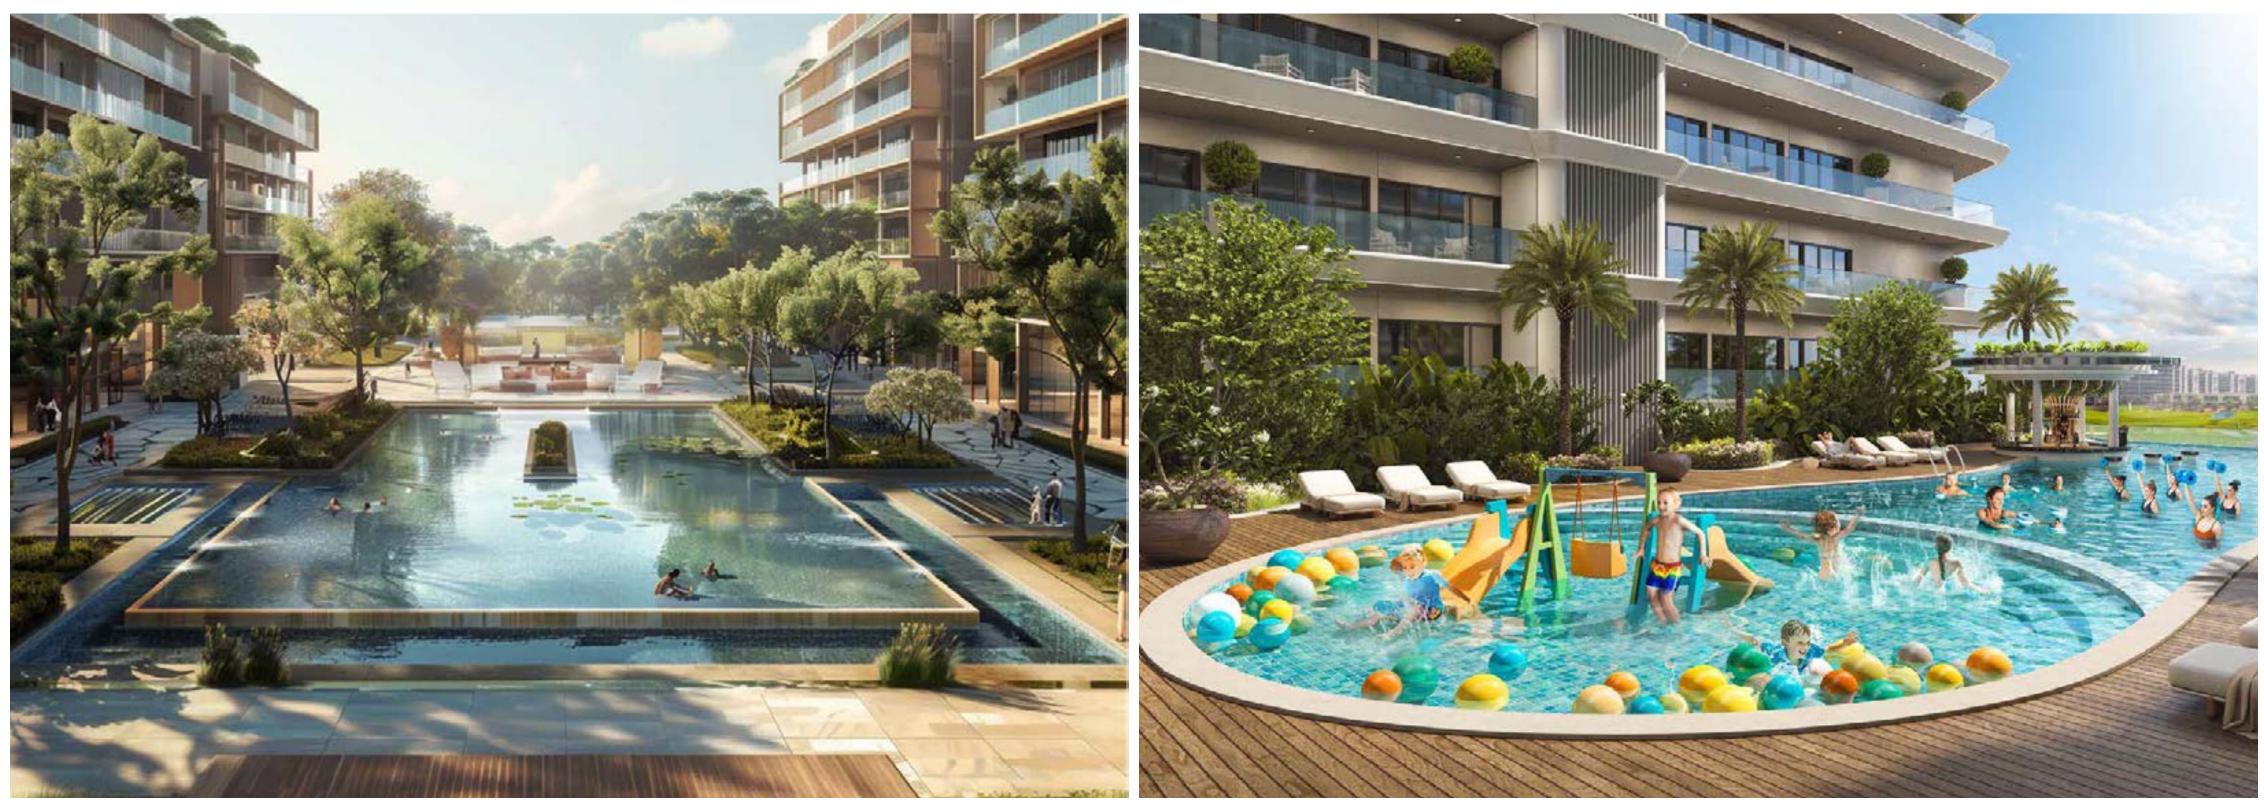

### POOL

Take advantage of the inviting on-site pool, perfect for relaxation and leisurely dips under the sun.

### SWIM-UP BAR

ultimate vacation experience.

### Sip on refreshing drinks poolside, at the vibrant pool bar, the ideal spot to unwind and enjoy the

### KIDS PLAY AREA

Let your little ones' imaginations run wild at the dedicated kids play area, filled with fun and excitement.