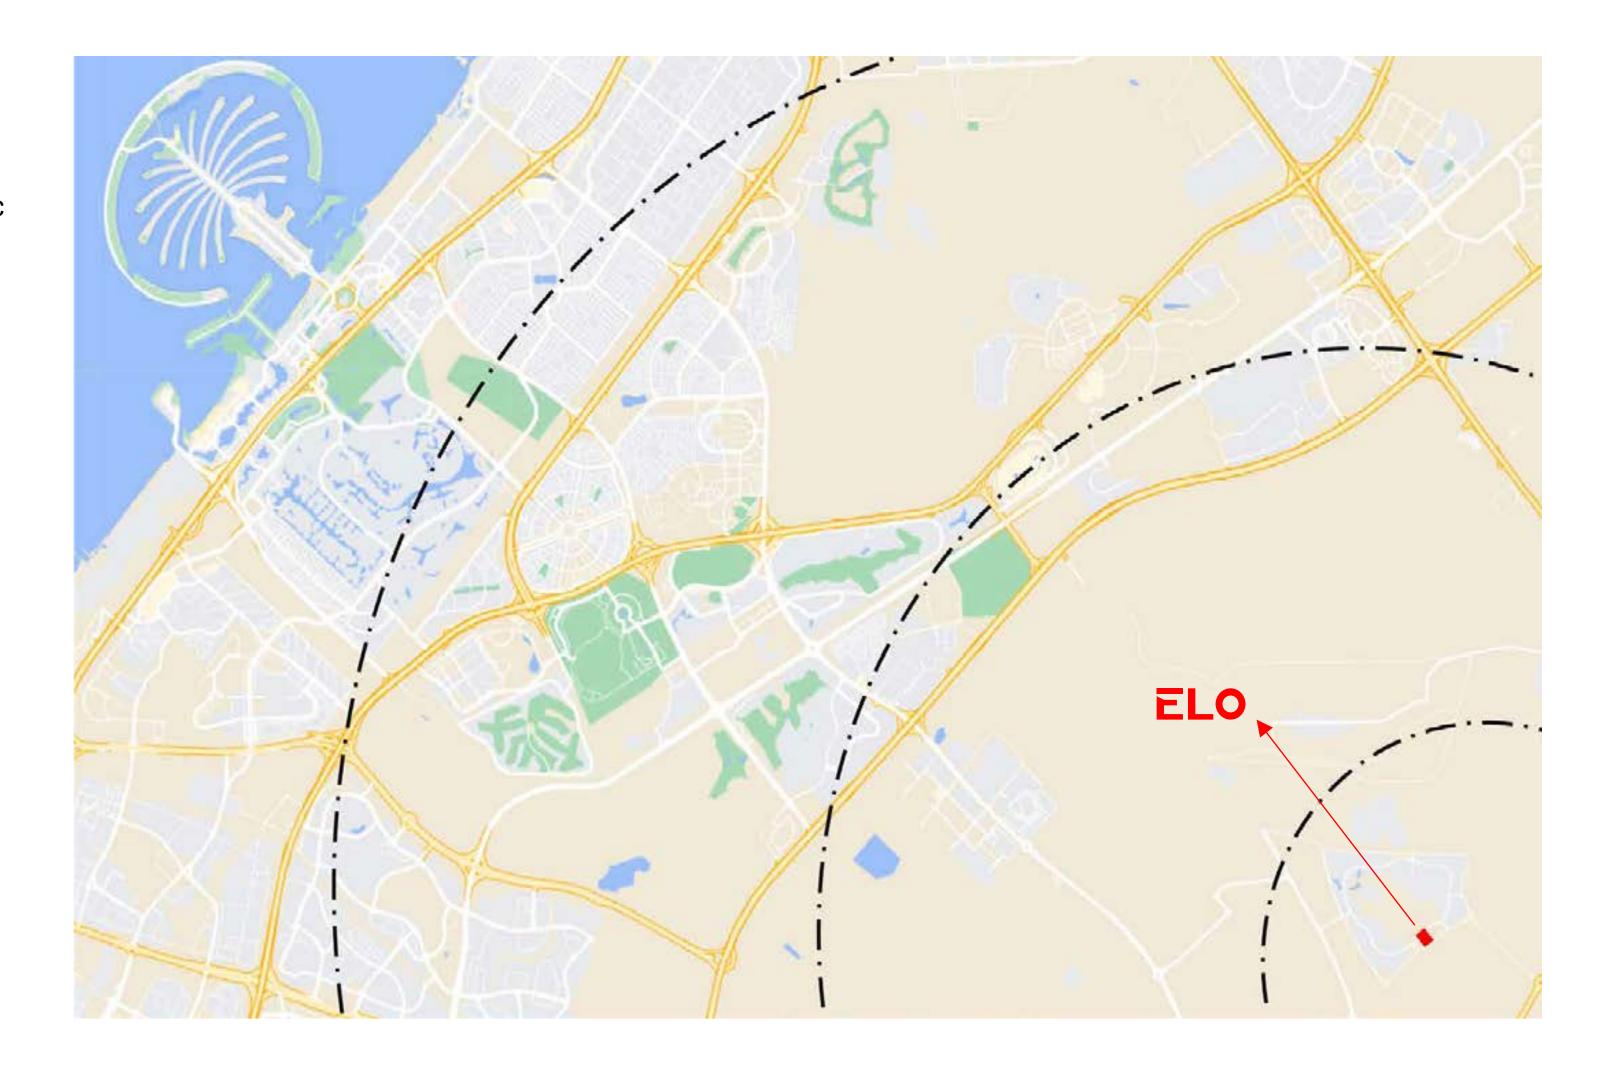

### MOUNTAINS

**25 MINS** GLOBAL VILLAGE

**30 MINS** DWC INT'L AIRPORT

6 MINS SAUDI GERMAN CLINIC

**13 MINS** THE SEVENS STADIUM

ING WORLDS OF ADVENTURE

**24 MINS** IMG WORLD

Cityland

**27 MINS** CITYLAND MALL

24 MINS OUTLET MALL

1 MIN SHINING STARS NURSERY

**28 MINS** QUDRA LAKE & DESERT

23 MINS POLO RESORT

2 MINS SUPERMARKET