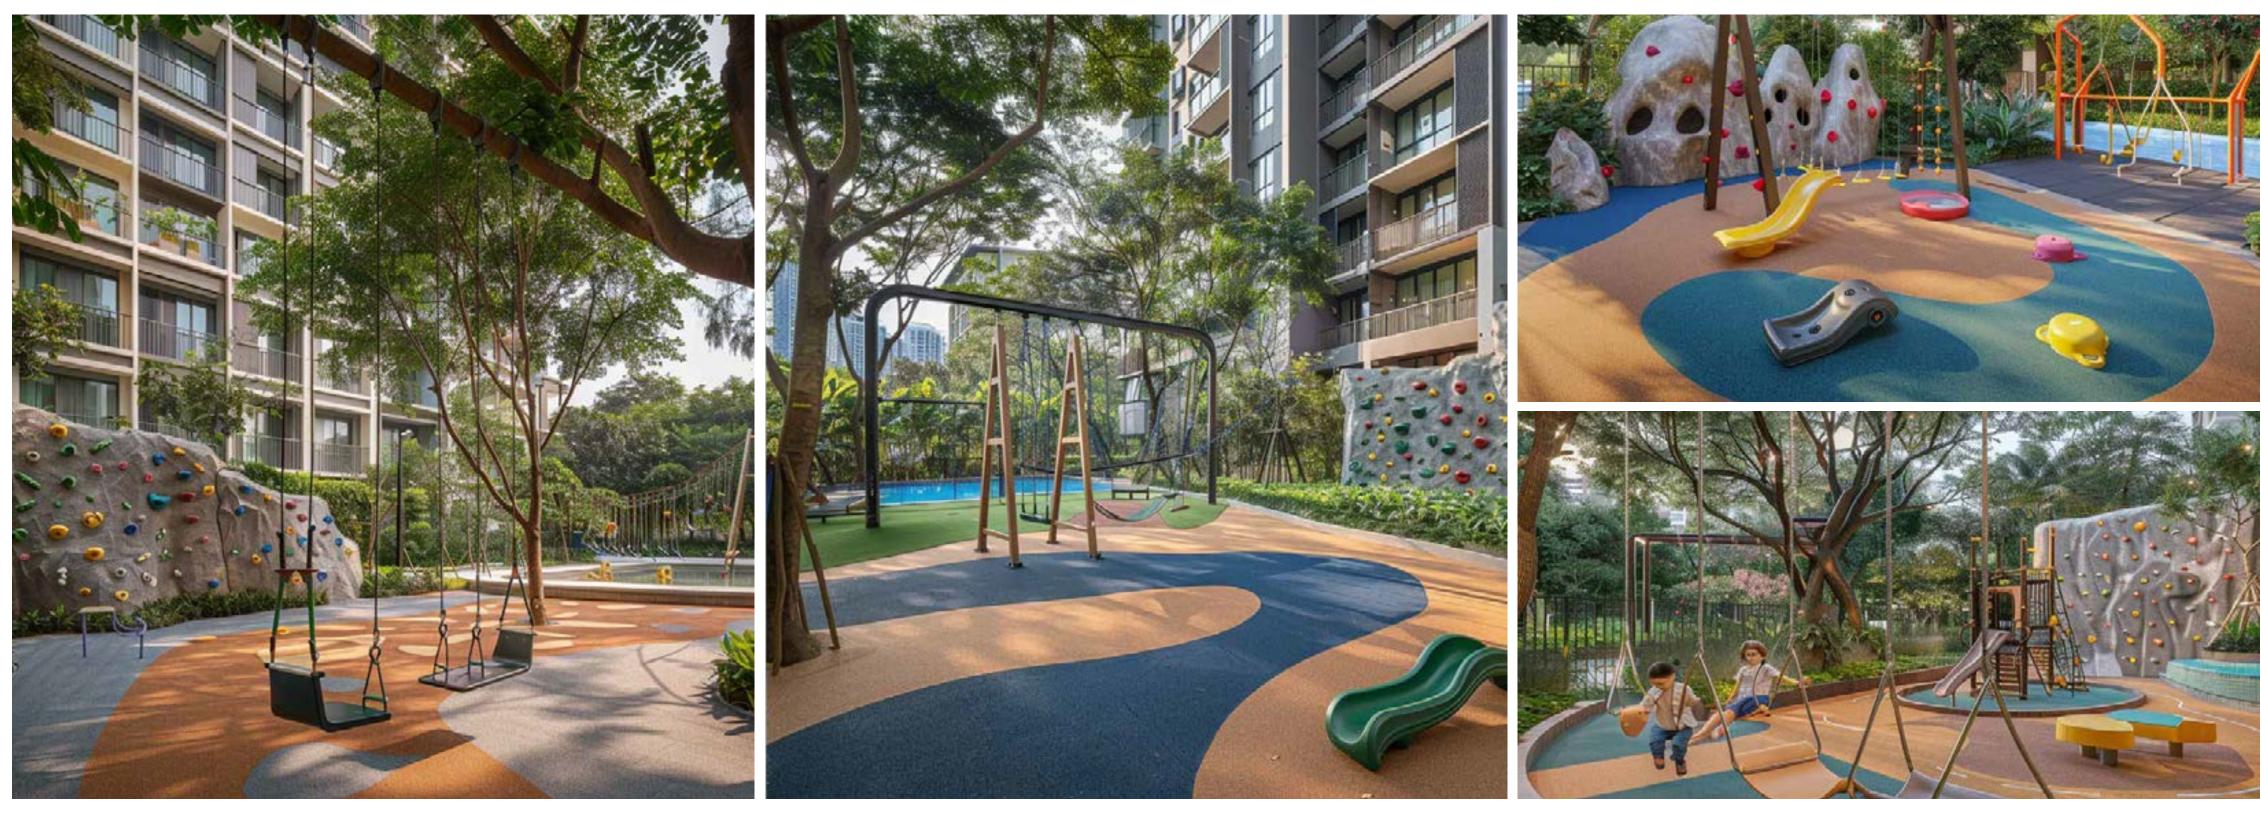

### KIDS PLAY AREA

Let your little ones' imaginations run wild at the dedicated kids play area, filled with fun and excitement.

### WALL CLIMBING Scale new heights at the wall climbing facility, adding excitement to an uplifted living experience.